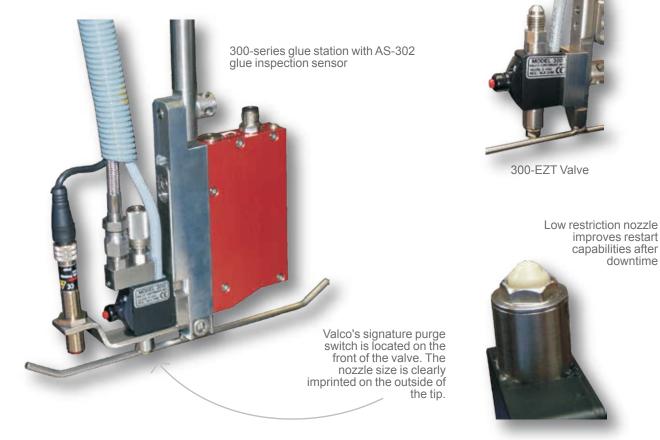

## **Cold Glue Dispensing Valves**

Valco Melton's 300 Series Electric Valve offers unexampled speed in a 15mm wide package. With advanced solenoid technology, the 300 series valve can apply extremely short patterns at high machine speeds. An adjustable stroke version is also available to enhance dotting performance. Life cycles exceeding 1-billion are made possible with a lightweight plunger featuring carbide ball seating on a ceramic nozzle tip. The 300 series valve is ideal for the envelope, mailer, folding carton, high speed graphics, paper converting, and specialty folder-gluer applications.

- Fully-sealed, with an 18-in (1/2m) cable
- · Can be completely immersed in water for cleaning
- Only the spring, plunger, and seat are involved in disassembly

For more information, visit valcomelton.com or contact your local Valco Melton representative. World Headquarters: USA, Cincinnati, Ohio (Corporate Offices) • Tel:+1.513.874.6550 • Fax: +1.513.874.3612 Europe Headquarters: Spain, Navarra • Tel:+34.948.321.580 • Fax:+34.948.326.584 Asia Headquarters: China, Xiamen, Fujian • Tel:+86.592.591.7854 • Fax:+86.592.591.7834 info@valcomelton.com • Serving over 76 Countries Worldwide • valcomelton.com