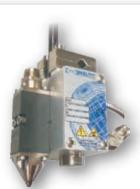

### **Gun with Internal Integrated Filter**

The Valco Melton MF Integrated Filter Gun Series is composed of standardized automatic hot melt applicators specially fitted for gluing jobs to close without air. Valco Melton developed the innovative MF Gun Series in response to the demand for a durable, high quality design that ensures long production life and minimizes maintenance costs. The MF Series brings clean adhesive application in a reduced space.

#### Valco Melton's MF Series Applications:

**MF CVO-CVR** 

**MF Multibead** 

**MF** Coating

MF Standard Bead