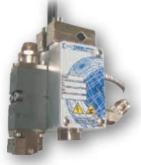

### **Gun with Internal Integrated Filter**

The Valco Melton MF Integrated Filter Gun Series is composed of standardized automatic hot melt applicators specially fitted for gluing jobs to close without air. Valco Melton developed the innovative MF Gun Series in response to the demand for a durable, high quality design that ensures long production life and minimizes maintenance costs. The MF Series brings clean adhesive application in a reduced space.

#### Valco Melton's MF Series Applications:

**MF CVO-CVR** 

**MF Multibead** 

**MF** Coating

MF Standard Bead