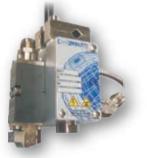

### **Gun with Internal Integrated Filter**

The Valco Melton MF Integrated Filter Gun Series is composed of standardized automatic hot melt applicators specially fitted for gluing jobs to close without air. Valco Melton developed the innovative MF Gun Series in response to the demand for a durable, high quality design that ensures long production life and minimizes maintenance costs. The MF Series brings clean adhesive application in a reduced space.

- 100% compatibility with other market standards
- Maximum durability for decreased maintenance
- Versatile design for flexible configurations

Multi module and single module options

Total adaptability to existing brackets in

the market

Internal filter provides continuous adhesive filtration

100% compatible connectors

In-line filter ideally located for quick and easy cleaning access