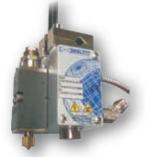

### **Gun with Internal Integrated Filter**

The Valco Melton MF Integrated Filter Gun Series is composed of standardized automatic hot melt applicators specially fitted for gluing jobs to close without air. Valco Melton developed the innovative MF Gun Series in response to the demand for a durable, high quality design that ensures long production life and minimizes maintenance costs. The MF Series brings clean adhesive application in a reduced space.

#### Valco Melton's MF Series Applications:

**MF CVO-CVR** 

**MF Multibead** 

**MF** Coating

MF Standard Bead