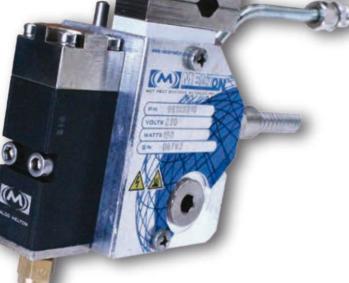

## **Technical Specifications**

| Specifications                    |                        |
|-----------------------------------|------------------------|
| Max. Operating Temperature        | 240°C / 464°F          |
| Max. Operating Hydraulic Pressure | 100 bar / 1450 psi     |
| Max. Operating Cycle Rate         | 2400 cycles per minute |
| Air Pressure                      | 4-6 bar/ 58-87 psi     |
| Electrical Consumption            | 190-250 VAC 50/60 Hz   |