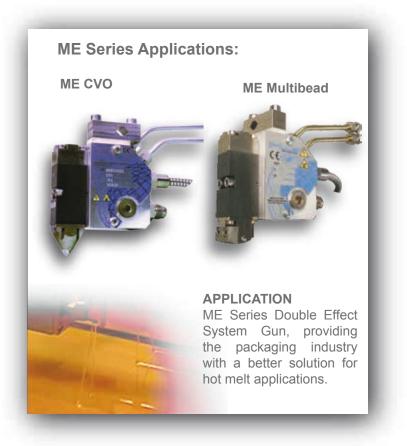

## ME SERIES

Valco Melton's ME Double Effect Dispensing Gun Series introduces one of the most advanced technologies for high velocity intermittent bead applications to the hot melt gluing market. Thanks to its double effect module system, the ME Series ensures a perfect and uniform adhesive cut, giving a clean, quality appearance for stronger product finishing. The ME applicator offers a flexible and versatile design, adaptable to market standars, which permits a universal fot and easy configuration for all customers application demands.