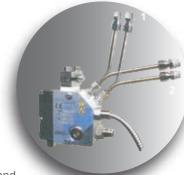

- 100% compatible to market standards
- Up to 2,400 cycles per minute velocity application
- Single and multi-modular designs
- Easy, flexible configurability and location

Vertical (1) and horizontal (2) positions for air inputs

Two mounting bracket positions for easy configuration

Lateral adhesive input placed for maximum versatility

Standard and adaptable waterproof version

Valco Melton's range of application products offer a complete selection of hot melt components and support: