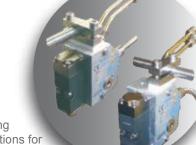

Two mounting bracket positions for easy configuration

Lateral adhesive input placed for maximum versatility

Standard and adaptable waterproof version

Valco Melton's range of application products offer a complete selection of hot melt components and support: